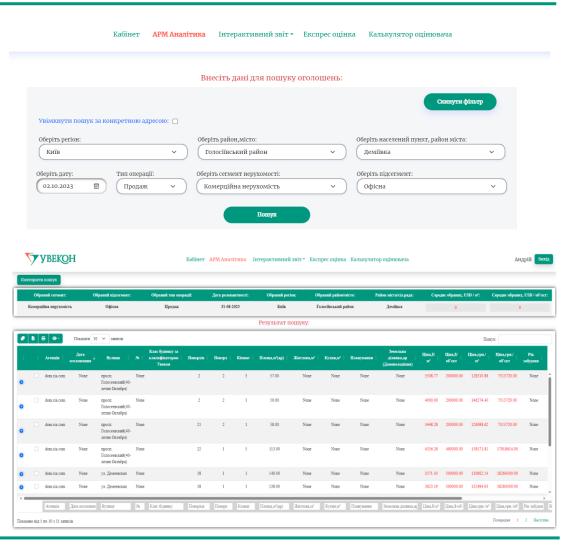

#### System tools: "ARM Analytics"

- a set of tools, filters, descriptions that provide direct access to the database through the WEB interface of the Uvecon website in the context of downloaded ads for the period: January 2018 to the current date, with all their price, geographical and physical characteristics.
- The request to the database is carried out by selecting the territorial affiliation or a specific address, the date of relevance, the type of real estate and the type of transaction
- Thanks to the built-in tools obtained as a result of the query, the array of information is visualized in tabular form, it is easy to sort and filter by any fields, and export to Excel for further work with it