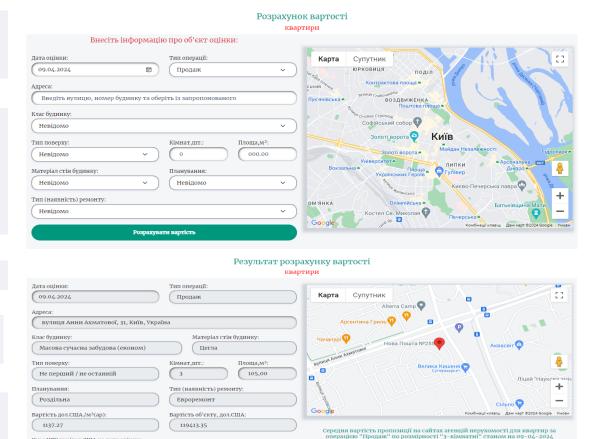

#### System tools: "Appraiser's Calculator"

- A software tool for automatic valuation of real estate objects or verification of valuation reports for both current and retrospective dates
- the algorithm of the tool is fully based on the principles of property valuation standards implemented by the State Property Fund of Ukraine.
- selection of a sample of objects of comparison from the current database according to the specified factor characteristics of the real estate market segment both as of the current date and in the retrospective period;
- generation of adjustment indicators for pricing factors;
- automatic reconciliation of the obtained calculation results,
- Automatic generation of a template for an assessment report (verification)

| Результат визначення вартості об'єкту оцінки:                                                        | Ашан Рів Гош 🗳 🔭 🥞                                                                                                                                                                                                                                                                                                                                                                                                                                                                                                                                                                                                                                                                                                                                                                                                                                                                                                                                                                                                                                                                                                                                                                                                                                                                                                                                                                                                                                                                                                                                                                                                                                                                                                                                                                                                                                                                                                                                                                                                                                                                                                             |
|------------------------------------------------------------------------------------------------------|--------------------------------------------------------------------------------------------------------------------------------------------------------------------------------------------------------------------------------------------------------------------------------------------------------------------------------------------------------------------------------------------------------------------------------------------------------------------------------------------------------------------------------------------------------------------------------------------------------------------------------------------------------------------------------------------------------------------------------------------------------------------------------------------------------------------------------------------------------------------------------------------------------------------------------------------------------------------------------------------------------------------------------------------------------------------------------------------------------------------------------------------------------------------------------------------------------------------------------------------------------------------------------------------------------------------------------------------------------------------------------------------------------------------------------------------------------------------------------------------------------------------------------------------------------------------------------------------------------------------------------------------------------------------------------------------------------------------------------------------------------------------------------------------------------------------------------------------------------------------------------------------------------------------------------------------------------------------------------------------------------------------------------------------------------------------------------------------------------------------------------|
| Трикімнатна квартира № 9 за <u>адресою: м.Київ, вул.А.Ахматової,</u> 31                              | Карта Супутник                                                                                                                                                                                                                                                                                                                                                                                                                                                                                                                                                                                                                                                                                                                                                                                                                                                                                                                                                                                                                                                                                                                                                                                                                                                                                                                                                                                                                                                                                                                                                                                                                                                                                                                                                                                                                                                                                                                                                                                                                                                                                                                 |
| Розташованого за адресою:                                                                            |                                                                                                                                                                                                                                                                                                                                                                                                                                                                                                                                                                                                                                                                                                                                                                                                                                                                                                                                                                                                                                                                                                                                                                                                                                                                                                                                                                                                                                                                                                                                                                                                                                                                                                                                                                                                                                                                                                                                                                                                                                                                                                                                |
| вулиця Анни Ахматової, 31, Київ, Україна                                                             | Mypan Tihb O New Way                                                                                                                                                                                                                                                                                                                                                                                                                                                                                                                                                                                                                                                                                                                                                                                                                                                                                                                                                                                                                                                                                                                                                                                                                                                                                                                                                                                                                                                                                                                                                                                                                                                                                                                                                                                                                                                                                                                                                                                                                                                                                                           |
| Квартира №: На дату:                                                                                 | NOVUS (9)                                                                                                                                                                                                                                                                                                                                                                                                                                                                                                                                                                                                                                                                                                                                                                                                                                                                                                                                                                                                                                                                                                                                                                                                                                                                                                                                                                                                                                                                                                                                                                                                                                                                                                                                                                                                                                                                                                                                                                                                                                                                                                                      |
| 9 (23.08.2023                                                                                        | 9 нова-Поц                                                                                                                                                                                                                                                                                                                                                                                                                                                                                                                                                                                                                                                                                                                                                                                                                                                                                                                                                                                                                                                                                                                                                                                                                                                                                                                                                                                                                                                                                                                                                                                                                                                                                                                                                                                                                                                                                                                                                                                                                                                                                                                     |
| Клас будинку:                                                                                        | ва по яки                                                                                                                                                                                                                                                                                                                                                                                                                                                                                                                                                                                                                                                                                                                                                                                                                                                                                                                                                                                                                                                                                                                                                                                                                                                                                                                                                                                                                                                                                                                                                                                                                                                                                                                                                                                                                                                                                                                                                                                                                                                                                                                      |
| Масова сучасна забудова (економ)                                                                     | River Mall Commandation Andrews Vision Andrews Vision Review Commandation Commandat |
| Матеріал стін:                                                                                       | Фітнес-парк Озеро Лебедине XX                                                                                                                                                                                                                                                                                                                                                                                                                                                                                                                                                                                                                                                                                                                                                                                                                                                                                                                                                                                                                                                                                                                                                                                                                                                                                                                                                                                                                                                                                                                                                                                                                                                                                                                                                                                                                                                                                                                                                                                                                                                                                                  |
| Цегла                                                                                                | Пивна Дума Драгоманова 🗸                                                                                                                                                                                                                                                                                                                                                                                                                                                                                                                                                                                                                                                                                                                                                                                                                                                                                                                                                                                                                                                                                                                                                                                                                                                                                                                                                                                                                                                                                                                                                                                                                                                                                                                                                                                                                                                                                                                                                                                                                                                                                                       |
| Стан будинку: Стан квартири:                                                                         | Аркадія 🚭 Парк Позняки Харківська х                                                                                                                                                                                                                                                                                                                                                                                                                                                                                                                                                                                                                                                                                                                                                                                                                                                                                                                                                                                                                                                                                                                                                                                                                                                                                                                                                                                                                                                                                                                                                                                                                                                                                                                                                                                                                                                                                                                                                                                                                                                                                            |
| Добрий                                                                                               | Позняки A TPЦ Piramida                                                                                                                                                                                                                                                                                                                                                                                                                                                                                                                                                                                                                                                                                                                                                                                                                                                                                                                                                                                                                                                                                                                                                                                                                                                                                                                                                                                                                                                                                                                                                                                                                                                                                                                                                                                                                                                                                                                                                                                                                                                                                                         |
| Поверхів: Поверх: Кімнат:                                                                            | Google Ocekopking Kombinagii krasilia Davi kapri 82024 Google Widi                                                                                                                                                                                                                                                                                                                                                                                                                                                                                                                                                                                                                                                                                                                                                                                                                                                                                                                                                                                                                                                                                                                                                                                                                                                                                                                                                                                                                                                                                                                                                                                                                                                                                                                                                                                                                                                                                                                                                                                                                                                             |
| <u>(17</u> <u>(4</u> <u>(3</u> <u>(3</u> <u>(3</u> <u>(3</u> <u>(3</u> <u>(3</u> <u>(3</u> <u>(3</u> | Tromorneur rotation April 1997 - Proceedings of the Procedure Control o |
| Площа,кв.м.: Житлова,кв.м.: Кухні,кв.м.:                                                             | Довідка Звіт про оцінку Висновок про верифікацію                                                                                                                                                                                                                                                                                                                                                                                                                                                                                                                                                                                                                                                                                                                                                                                                                                                                                                                                                                                                                                                                                                                                                                                                                                                                                                                                                                                                                                                                                                                                                                                                                                                                                                                                                                                                                                                                                                                                                                                                                                                                               |
| 104.50 65.00 15.00                                                                                   | Вбудований шаблон "Довідка про вартість, визначену під час здійснення оцінкі майна" дозволяє отримати результат розрахунку вартості майна у формі яка готов                                                                                                                                                                                                                                                                                                                                                                                                                                                                                                                                                                                                                                                                                                                                                                                                                                                                                                                                                                                                                                                                                                                                                                                                                                                                                                                                                                                                                                                                                                                                                                                                                                                                                                                                                                                                                                                                                                                                                                    |
| Вартість об'єкта, грн.: Курс НБУ на дату:                                                            | для збереження або друку.                                                                                                                                                                                                                                                                                                                                                                                                                                                                                                                                                                                                                                                                                                                                                                                                                                                                                                                                                                                                                                                                                                                                                                                                                                                                                                                                                                                                                                                                                                                                                                                                                                                                                                                                                                                                                                                                                                                                                                                                                                                                                                      |
| 4990390 36.5686                                                                                      | Форма містить усю інформацію, яка відображена, в даний момент, на екрані. Дл.<br>отримання коректного результату необхідно перевірити, чи внесено значення номер                                                                                                                                                                                                                                                                                                                                                                                                                                                                                                                                                                                                                                                                                                                                                                                                                                                                                                                                                                                                                                                                                                                                                                                                                                                                                                                                                                                                                                                                                                                                                                                                                                                                                                                                                                                                                                                                                                                                                               |
| Вартість грн./м²: Вартість дол.США./м²:                                                              | квартири у відповідне поле, та зберегти внесені дані.                                                                                                                                                                                                                                                                                                                                                                                                                                                                                                                                                                                                                                                                                                                                                                                                                                                                                                                                                                                                                                                                                                                                                                                                                                                                                                                                                                                                                                                                                                                                                                                                                                                                                                                                                                                                                                                                                                                                                                                                                                                                          |
| 47754.93                                                                                             | Форма дозволяє внести корективи та зберегти її у файлі форматів: Microsoft Word aб<br>pdf.                                                                                                                                                                                                                                                                                                                                                                                                                                                                                                                                                                                                                                                                                                                                                                                                                                                                                                                                                                                                                                                                                                                                                                                                                                                                                                                                                                                                                                                                                                                                                                                                                                                                                                                                                                                                                                                                                                                                                                                                                                     |
| Зберегти дані                                                                                        | Довідка                                                                                                                                                                                                                                                                                                                                                                                                                                                                                                                                                                                                                                                                                                                                                                                                                                                                                                                                                                                                                                                                                                                                                                                                                                                                                                                                                                                                                                                                                                                                                                                                                                                                                                                                                                                                                                                                                                                                                                                                                                                                                                                        |

Результат розрахунку: