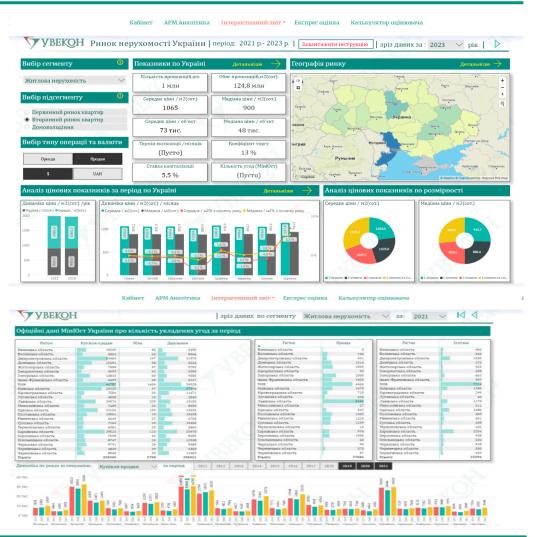

#### System tools: "ARM Analytics"

- a set of tools, filters, descriptions that provide direct access to the database through the WEB interface of the Uvecon website in the context of downloaded ads for the period: January 2018 to the current date, with all their price, geographical and physical characteristics.
- The request to the database is carried out by selecting the territorial affiliation or a specific address, the date of relevance, the type of real estate and the type of transaction
- Thanks to the built-in tools obtained as a result of the query, the array of information is visualized in tabular form, it is easy to sort and filter by any fields, and export to Excel for further work with it