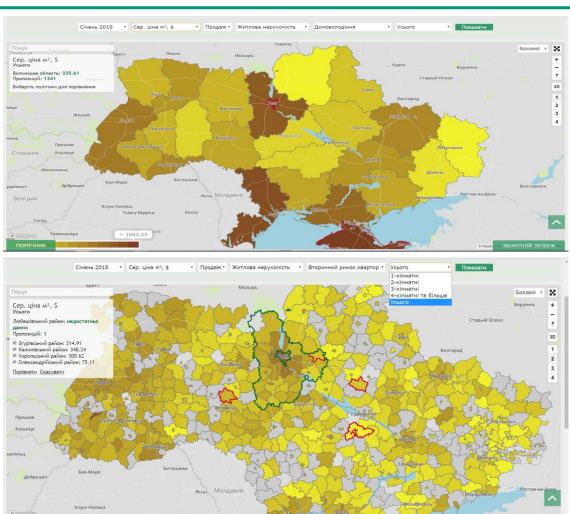

#### System tools: Geportal

- A tool for visualizing price and quantitative indicators of the real estate market on the map of Ukraine in the web interface of the Uvecon corporate website
- Information is displayed by regions, districts, cities, city districts and microdistricts, territories of settlement and village councils
- Data is visualized by real estate segments and types of transactions. Aggregation is carried out by types of periods: month, quarter, year starting from January 2018

#### System tools: "Interactive Report"

- Interactive market map
- analysis of price indicators for the period in the country and their dynamics
- analysis of the number and volume of offers by regions, districts, cities, villages and settlements and their dynamics
  - average capitalization rate by region, district, city, village and town
- average indicators of "bargaining", terms of exposure, vacancy in the context of, regions, districts, cities, villages and towns
- official data of the Ministry of Justice on the number of concluded agreements for the period
  - monitoring of the market of new buildings, its price and quantitative parameters, credit programs and promotions